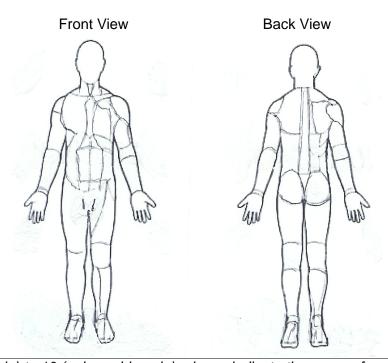

| Patient Name: |  |
|---------------|--|
| Date:         |  |
| Date:         |  |

Indicate on the body chart below the location of your injury or condition. If able please write the quality of your injury, condition or pain. (i.e. ache, sharp, weakness, etc.)